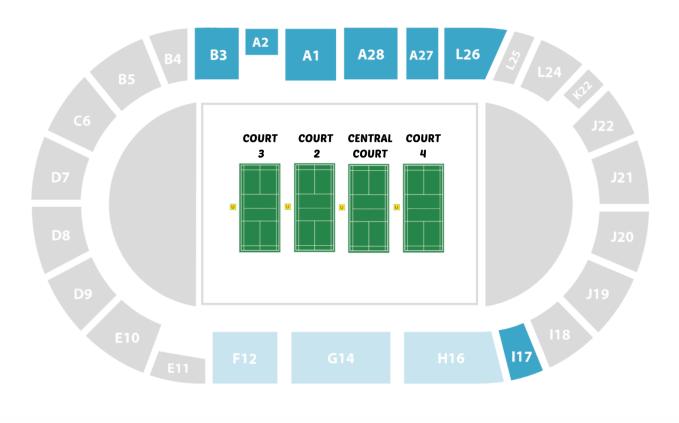

ck outside the hall from Thursday. However, due to Covid19 it's not allowed to eat or drink inside the hall





### How to arrive

#### By car:

Spectators entrance is Av. de Ángel Sanz Briz, 28047 Madrid

#### By metro:

Closest metro station is LAGUNA (950m - 10' walking) From the airport: Linea 8 (stop at Nuevos Ministerios), change to Linea 6 (stop at Laguna) and then walk 600m

#### By autobus:

From La Latina: bus nº17 stop at Polideportivo Gallur (aroud 25')





# Times of play doors will open 30' before the first match

Monday: 17:00 - 20:00 (16 matches)

Tuesday: 9:00 - 20:30 (68 matches)

Wednesday 9:00 - 17:30 (40 matches)

Thursday: 14:30 - 21:00 (20 matches)

Friday: 16:00 -21:00 (10 matches)

Saturday: 10:00 - 16:00 (5 matches)



# Courts distribution Monday to Wednesday







# Courts distribution Thursday - QF







# Courts distribution Friday - SF







# Courts distribution Saturday - Finals



**MADRID 2022 EUROPEAN CHAMPIONSHIPS** 



# MADRID 2022 EUROPEAN CHAMPIONSHIPS

**TICKETING INFORMATION** 



MADRID 2022

**EUROPEAN CHAMPIONSHIPS**