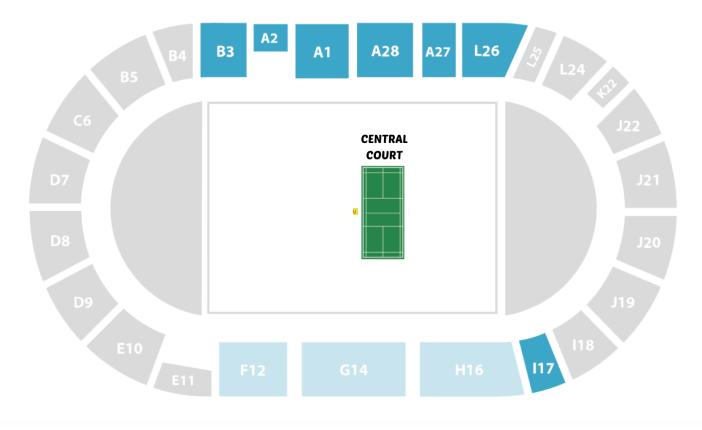

# Courts distribution Saturday - Finals

**MADRID 2022 EUROPEAN CHAMPIONSHIPS** 