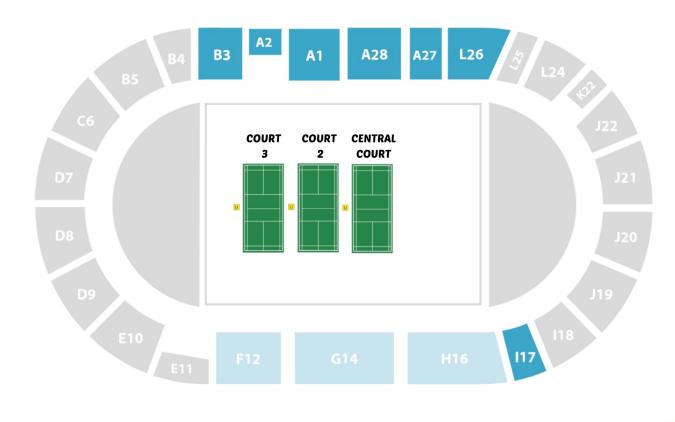

due to Covid19 it's not allowed to eat or drink inside the hall





### How to arrive

#### By car:

Spectators entrance is Av. de Ángel Sanz Briz, 28047 Madrid

#### By metro:

Closest metro station is LAGUNA (950m - 10' walking) From the airport: Linea 8 (stop at Nuevos Ministerios), change to Linea 6 (stop at Laguna) and then walk 600m

#### By autobus:

From La Latina: bus nº17 stop at Polideportivo Gallur (aroud 25')





# Times of play doors will open 30' before the first match

Monday: 17:00 - 20:00 (16 matches)

Tuesday: 9:00 - 20:30 (68 matches)

Wednesday 9:00 - 17:30 (40 matches)

Thursday: 14:30 - 21:00 (20 matches)

Friday: 16:00 -21:00 (10 matches)

Saturday: 10:00 - 16:00 (5 matches)



# Courts distribution Monday to Wednesday







# Courts distribution Thursday - QF







# Courts distribution Friday - SF







# Courts distribution Saturday - Finals



**MADRID 2022 EUROPEAN CHAMPIONSHIPS** 



# MADRID 2022 EUROPEAN CHAMPIONSHIPS

**TICKETING INFORMATION** 



MADRID 2022

**EUROPEAN CHAMPIONSHIPS**