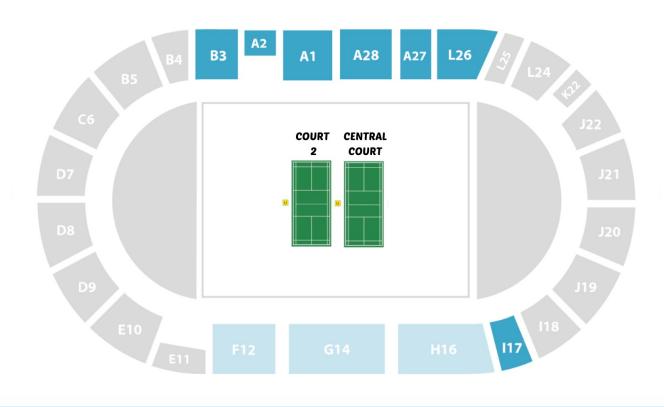

r drink inside the hall





### How to arrive

#### By car:

Spectators entrance is Av. de Ángel Sanz Briz, 28047 Madrid

#### By metro:

Closest metro station is LAGUNA (950m - 10' walking) From the airport: Linea 8 (stop at Nuevos Ministerios), change to Linea 6 (stop at Laguna) and then walk 600m

#### By autobus:

From La Latina: bus nº17 stop at Polideportivo Gallur (aroud 25')





# Times of play doors will open 30' before the first match

Monday: 17:00 - 20:00 (16 matches)

Tuesday: 9:00 - 20:30 (68 matches)

Wednesday 9:00 - 17:30 (40 matches)

Thursday: 14:30 - 21:00 (20 matches)

Friday: 16:00 -21:00 (10 matches)

Saturday: 10:00 - 16:00 (5 matches)



# Courts distribution Monday to Wednesday







# Courts distribution Thursday - QF







# Courts distribution Friday - SF







# Courts distribution Saturday - Finals



**MADRID 2022 EUROPEAN CHAMPIONSHIPS** 



# MADRID 2022 EUROPEAN CHAMPIONSHIPS

**TICKETING INFORMATION** 



MADRID 2022

**EUROPEAN CHAMPIONSHIPS**